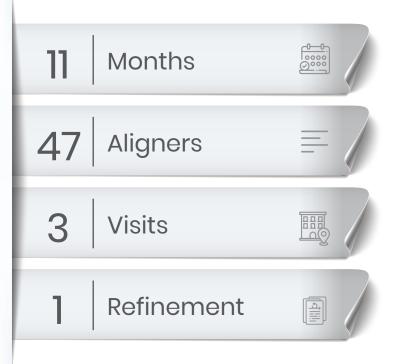

T CARE AND CONVENIENCE.



#### Benefits



World class Orthodontic smiles



Only 4 appointments or less vs. ~12-16 appointments with braces



Accelerated treatment time vs. traditional appliances



Ultra clear aligners that are comfortable to wear



#### Would you rather be:



Driving to an appointment



Having an appointment\*



Waiting in "Reception"



Driving home

OR Living your life?

## Logan Severe Crowding

#### Class I



Before





After





# Megan Non-Surgical



Before





After





## Chelsea Non-Extraction

Before





After



I don't even recognize the girl on the left!



# **Code**Constricted, Severe Crowding



Before





After





# Kelli Open Bite



Before





After





## **Andrew**

Deep Bite, #10 crossbite, severe crowding



Before





After





## Thadeus

Anterior crossbite, moderate crowding



Before





After





## Jeanne Deep Bite

#### Class II

#### Why choose ODO?

- ▶ Brackets & Wires Treatment Plan:
- .014 CuNiTi
- 2 .018 CuNiTi
- 3 Take Pan/Ceph
- 4 .014x.025 CuNiTi
- 6 Reposition Brackets
- .018x.025 CuNiTi
- Check in Appointment
- 8 .019x.025 TMAs
- Reposition Brackets
- Eval for removal, final positioning
- Removal/Retention

Estimated visits: 12

Visit Length: 20-30 Minutes

Estimated treatment: 14 Months



Before







After



- ► Aligners & Remote **Monitoring Plan:** 
  - 1 IO Scan
  - ) IPR
  - 3 Attachment Removal/Retention



## THE PROCESS



Optimal aligner clarity, comfortable attachments, predictable outcomes.



Weekly scans of your teeth to accelerate treatment time and reduce appointments.



B