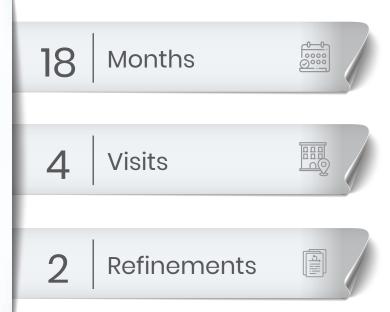

Estimated visits: 12

Visit Length: 20-30 Minutes

Estimated treatment: 14 Months

Before

After

- ► Aligners & Remote **Monitoring Plan:** 
  - 1 IO Scan
  - ) IPR
  - 3 Attachment Removal/Retention