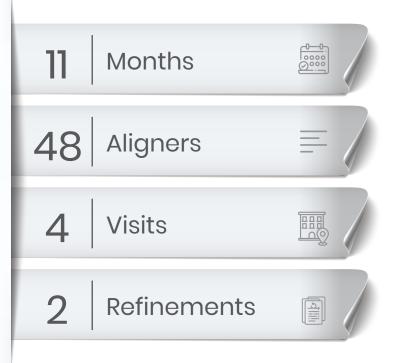

Estimated visits: 12

Visit Length: 20-30 Minutes

Estimated treatment: 14 Months

Before

After

- ► Aligners & Remote **Monitoring Plan:** 
  - 1 IO Scan
  - ) IPR
  - 3 Attachment Removal/Retention