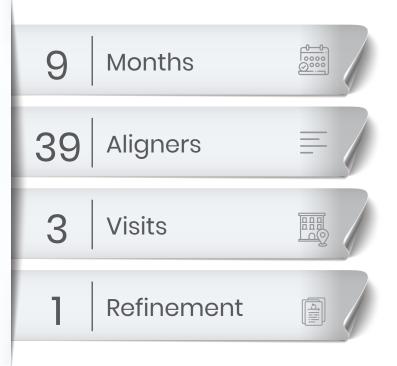

Estimated visits: 12

Visit Length: 20-30 Minutes

Estimated treatment: 14 Months

Before

After

- ► Aligners & Remote **Monitoring Plan:** 
  - 1 IO Scan
  - ) IPR
  - 3 Attachment Removal/Retention