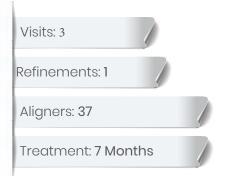

Estimated visits: 12

Visit Length: 20-30 Minutes

Estimated treatment: 14 Months

Before

After

- ► Aligners & Remote **Monitoring Plan:** 
  - 1 IO Scan
  - ) IPR
  - 3 Attachment Removal/Retention