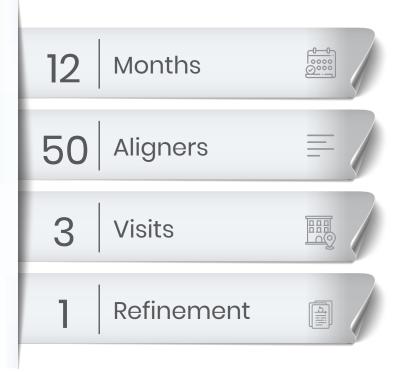

Estimated visits: 12

Visit Length: 20-30 Minutes

Estimated treatment: 14 Months

Before

After

- ► Aligners & Remote **Monitoring Plan:** 
  - 1 IO Scan
  - ) IPR
  - 3 Attachment Removal/Retention