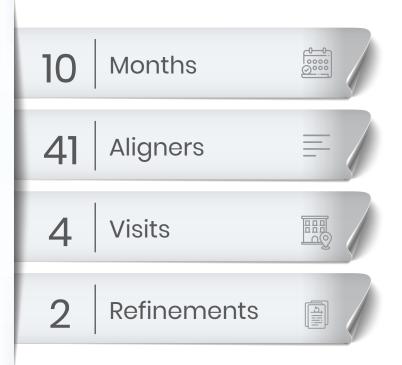

Only 4 appointments or less vs. ~12-16 appointments with braces



Accelerated treatment time vs. traditional appliances



Ultra clear aligners that are comfortable to wear



#### Would you rather be:



Driving to an appointment



Having an appointment\*



Waiting in "Reception"



Driving home

OR Living your life?

## Logan Severe Crowding

#### Class I



Before





After





# Megan Non-Surgical



Before





After





## Chelsea Non-Extraction

Before





After



I don't even recognize the girl on the left!



# **Code**Constricted, Severe Crowding



Before





After





# Kelli Open Bite



Before





After





## **Andrew**

Deep Bite, #10 crossbite, severe crowding



Before





After





## Thadeus

Anterior crossbite, moderate crowding



Before





After





## Jeanne Deep Bite

#### Class II

#### Why choose ODO?

- ▶ Brackets & Wires Treatment Plan:
- .014 CuNiTi
- 2 .018 CuNiTi
- 3 Take Pan/Ceph
- 4 .014x.025 CuNiTi
- 6 Reposition Brackets
- .018x.025 CuNiTi
- Check in Appointment
- 8 .019x.025 TMAs
- Reposition Brackets
- Eval for removal, final positioning
- Removal/Retention

Estimated visits: 12

Visit Length: 20-30 Minutes

Estimated treatment: 14 Months



Before







After



- ► Aligners & Remote **Monitoring Plan:** 
  - 1 IO Scan
  - ) IPR
  - 3 Attachment Removal/Retention



## THE PROCESS



Optimal aligner clarity, comfortable attachments, predictable outcomes.



Weekly scans of your teeth to accelerate treatment time and reduce appointments.



Best in class Orthodontic know-how and experience.

Virtual Appointments are